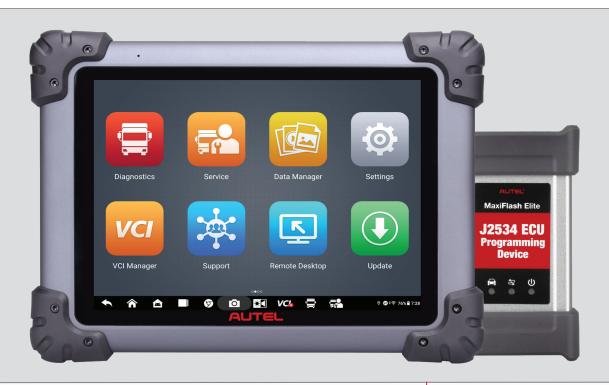

# AUTEL MAXISYS CV

# SGOOG WITH CLASS 1-9 COVERAGE

COMMERCIAL VEHICLE DIAGNOSTICS & SERVICE TABLET

## **FEATURES**

- 9.7" wireless touchscreen heavy duty vehicle diagnostics & service tablet
- Performs advanced diagnostics on class 1-class 9 heavy duty vehicles
- Read and erase codes, view live data, perform bi-directional active tests
- Expert mode for direct access to OE-specific system components including engine, transmission, and braking systems
- OE-level parameter changes, aftertreatment testing and resets
- Extensive service and maintenance functions menu including forced DPF & SCR regeneration, EPB and OLS resets
- Perform injector cutout tests, injector coding/programming
- Equipped with MaxiFlash wireless bluetooth VCI and J2534 passthru programming device
- AutoScan of all available modules / Wireless printing
- Includes one year of free software updates and limited warranty coverage