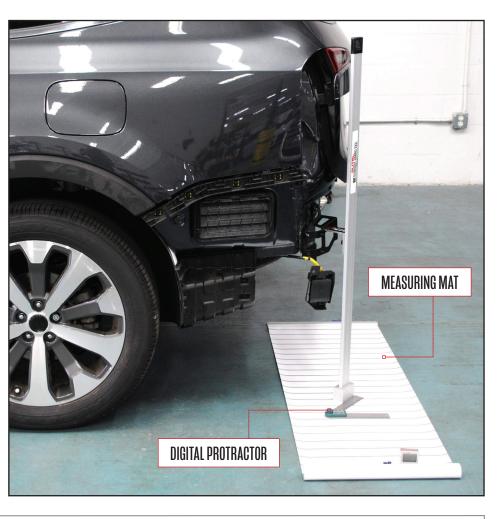

## FEATURES & BENEFITS

- Ensure correct angle alignments for successful calibrations
- . After collision repair, use kit to realign brackets/sensors to factory specifications
- . Kit includes: measuring mat, Digital Angle Guide, Digital Protractor, Vertical plumb bob, String center line kit
- Includes protective case and web-based lookup of specific OE-Blindspot sensor angles by year, make and model
- Easy to setup and use Includes free technical support Covered by one-year limited warranty