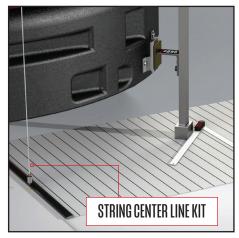

## FEATURES & BENEFITS

- Ensure correct angle alignments for successful calibrations
- . After collision repair, use kit to realign brackets/sensors to factory specifications
- . Kit includes: measuring mat, Digital Angle Guide, Digital Protractor, Vertical plumb bob, String center line kit
- Includes protective case and web-based lookup of specific OE-Blindspot sensor angles by year, make and model
- Easy to setup and use Includes free technical support Covered by one-year limited warranty