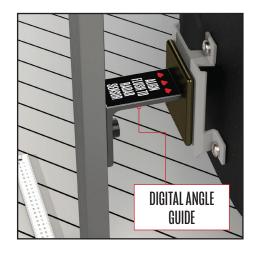

## FEATURES & BENEFITS

- Ensure correct angle alignments for successful calibrations
- . After collision repair, use kit to realign brackets/sensors to factory specifications
- . Kit includes: measuring mat, Digital Angle Guide, Digital Protractor, Vertical plumb bob, String center line kit
- Includes protective case and web-based lookup of specific OE-Blindspot sensor angles by year, make and model
- Easy to setup and use Includes free technical support Covered by one-year limited warranty