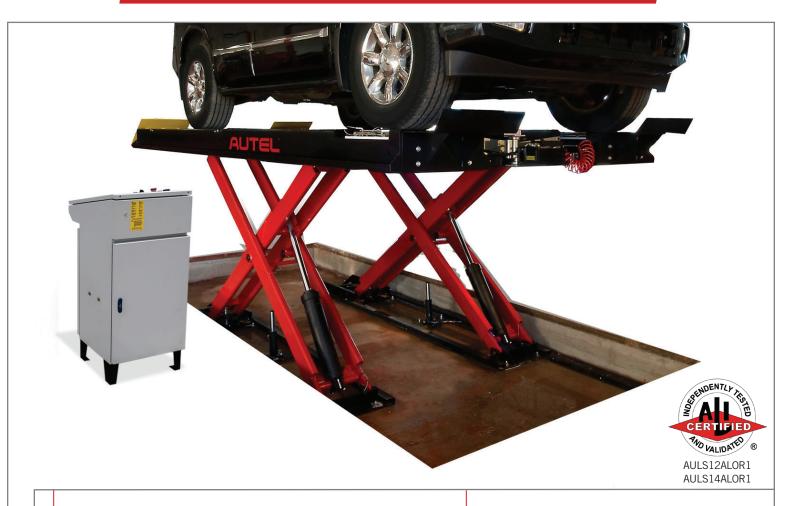

# AUTEĽ ALIGNMENT SCISSOR LIFTS

12,000 LBS & 14,000 LBS CAPACITY

#### **FEATURES:**

- Flush-mounted Hydraulic Alignment Scissor Lift
- Stainless Steel Front Radius Plates and Rear Slip Plates
- Front and Rear-opening Runways with Flip Down Wheel Stops
- Made in North America and ALI Certified
- Built-in Runway Air Tire Inflation Kit at each wheel and Shatterproof LED Light Kits
- **Enclosed Console Control Power Unit**
- Premium Double Baked Powder Coating Finish and Industrial-grade Rust Proofing

#### P/N: AULS12ALOR1

### IGNMENT 12K SCISSOR LIFT

- 12,000 pound lifting capacity
- Includes two 6K capacity Jacking Beams
- 185"-long, 26"-wide Space Saving Runways

## P/N: AULS14ALOR1 **ALIGNMENT 14K SCISSOR LIFT**

- 14,000 pound lifting capacity
- Includes two 7K capacity Jacking Beams
- 203"-long, 26"-wide Space Saving Runways